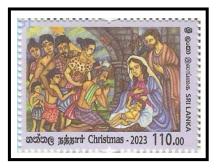

# 11. CHRISTMAS 2023

The philatelic bureau of the department of posts has issued two postage stamps, a souvenir sheet, and miniature sheets first day cover on 01 Dec. 2023 to mark Christmas 2023. The Dept of Christmas Religious Affairs selected pictures of the following themes in the Christmas Postage stamp Art competition 2023.

#### 3. Stamps

CSL 2542

CSL 2543