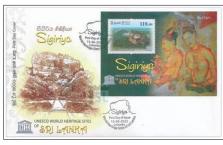

# 8. UNESCO WORLD HERITAGE SITES OF SRI LANKA - SIGIRIYA

The philatelic bureau of the department of posts has issued four postage stamps, four souvenir sheets a first day cover and four miniature sheets first day cover depicting Sigiriya Rock as the first issue of the stamp series of the UNESCO World Heritage sites of the Sri Lanka in the demonstration of Rs. 50.00 and Rs. 110.00 on the 15<sup>th</sup> of June 2023.

### **MSFDC**

#### **Details**

Date of issued : 23-Jun-2023

Denomination : 50.00 \* 2, 100.00 \* 2

Catalogue No. : CSL 2510 - CSL 2513

Designers

Stamp : Sudath Jayawardana

# 1. First Day Cover

### 2. Miniature Sheet

# 3. Stamps

CSL 2510

CSL 2511

CSL 2512

CSL 2513