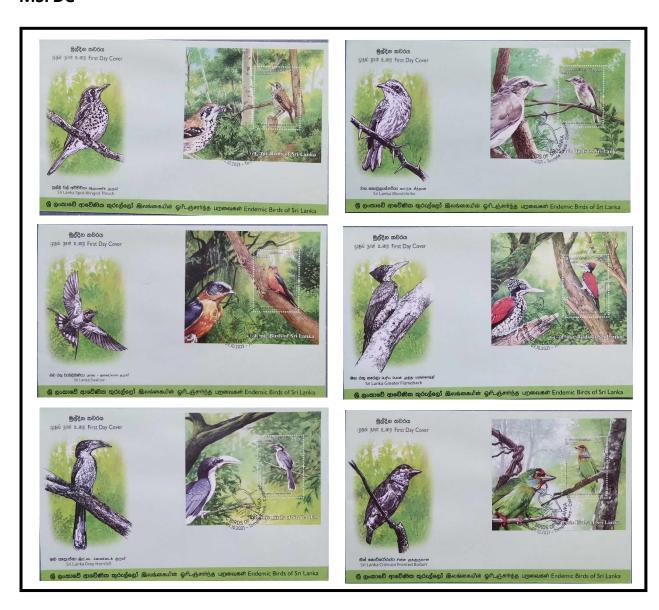

# 5. ENDEMIC BIRDS OF SRI LANKA 2021

The philatelic bureau of the department of posts has issued six postage stamps, wroth Rs. 25.00 each,6 souvenir sheets, 6 first day covers, 6 miniature sheet first day covers, 9<sup>th</sup> October 2021, that depict the six endemic birds in Sri Lanka. These stamps were issued on the World Wildlife Day.

# **Details**

Date of issued : 09-Oct-2021

Denomination : 25.00 \* 6

Catalogue No. : CSL 2427 – CSL 2432

Designers

Stamp : Pulasthi Ediriweera

15

# 3. Stamps

CSL 2427

CSL 2428

CSL 2429

CSL 2430

CSL 2431

CSL 2432