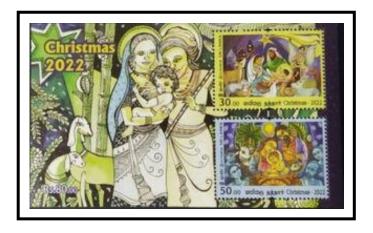

# **7. CHRISTMAS 2022**

The philatelic bureau of the department of posts has issued two postage stamps, a souvenir sheet, and miniature sheets first day cover on 06 Dec. 2022 to mark Christmas 2022. The Dept of Christmas Religious Affairs selected pictures of the following themes in the Christmas Postage stamp Art competition 2022: the Birth of Christ, Starlight, Awaking the world.

### **Details**

Date of issued : 6-Dec-2022

Denomination : 30.00, 50.00

Catalogue No. : 30.00 - CSL 2499

50.00 - CSL 2500

Designers

Souvenir Sheet : H.N. Kariyawasam

First day Cover : T. Mihindukulasooriya

### 2. Miniature Sheet