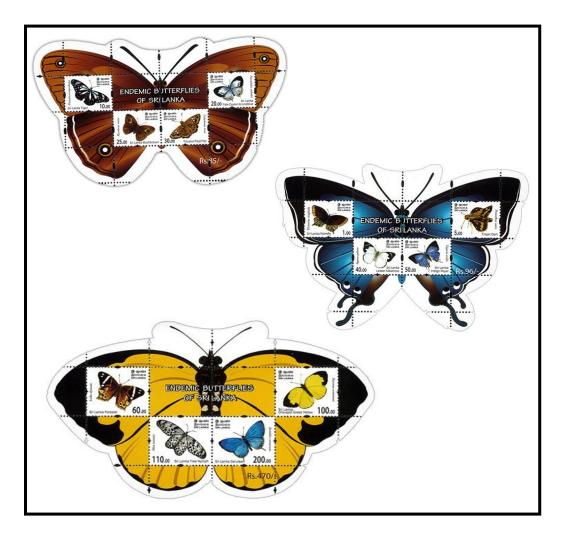

# 6. ENDEMIC BUTTERFLIES OF SRI LANKA 2022

The philatelic bureau of the department of posts has issued 12 numbers of definitive stamps I n the denomination of Rs. 1.00, 5.00, 10.00, 20.00, 25.00, 30.00, 40.00, 50.00, 60.00, 100.00, 110.00, 200.00 postage stamps and 3 numbers of souvenir sheets, a first day cover and 3 number of miniature sheet first day covers on 1<sup>st</sup> December 2022, that depict endemic butterflies in Sri Lanka.

#### **Details**

Date of issued : 01-Dec-2022

Denomination : 1.00, 5.00, 10.00, 20.00, 25.00, 30.00, 40.00, 50.00, 60.00, 100.00,

110.00, 200.00

Catalogue No. : CSL 2487- CSL2498

Designers

Souvenir Sheet : Kelum A. Gunasekara

### 2. Miniature Sheet