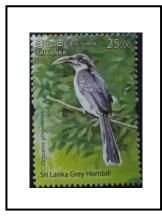

# 5. ENDEMIC BIRDS OF SRI LANKA 2021

The philatelic bureau of the department of posts has issued six postage stamps, wroth Rs. 25.00 each,6 souvenir sheets, 6 first day covers, 6 miniature sheet first day covers, 9<sup>th</sup> October 2021, that depict the six endemic birds in Sri Lanka. These stamps were issued on the World Wildlife Day.

# **Details**

Date of issued : 09-Oct-2021

Denomination : 25.00 \* 6

Catalogue No. : CSL 2427 – CSL 2432

Designers

Stamp : Pulasthi Ediriweera

15

# 3. Stamps

CSL 2427

CSL 2428

CSL 2429

CSL 2430

CSL 2431

CSL 2432