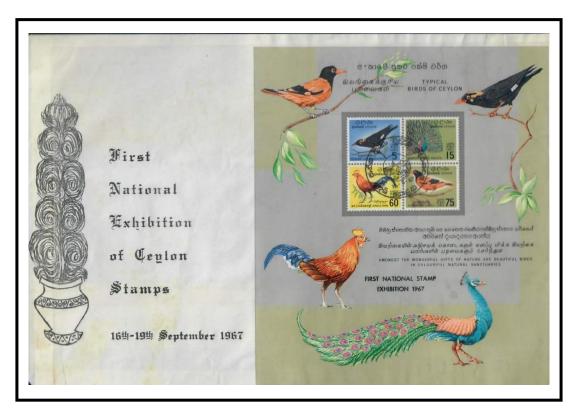

# **Typical Birds of Ceylon**

This was released at the 1<sup>st</sup> National Exhibition

Released Date : 16-09-1967.

Cancelled from special seal included Sinhala letters.

Released Date : 17-09-1967.

Cancelled from special seal included English letters.