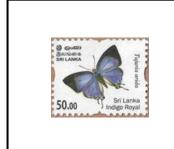

# 6. ENDEMIC BUTTERFLIES OF SRI LANKA 2022

The philatelic bureau of the department of posts has issued 12 numbers of definitive stamps I n the denomination of Rs. 1.00, 5.00, 10.00, 20.00, 25.00, 30.00, 40.00, 50.00, 60.00, 100.00, 110.00, 200.00 postage stamps and 3 numbers of souvenir sheets, a first day cover and 3 number of miniature sheet first day covers on 1<sup>st</sup> December 2022, that depict endemic butterflies in Sri Lanka.

#### **Details**

Date of issued : 01-Dec-2022

Denomination : 1.00, 5.00, 10.00, 20.00, 25.00, 30.00, 40.00, 50.00, 60.00, 100.00,

110.00, 200.00

Catalogue No. : CSL 2487- CSL2498

Designers

Souvenir Sheet : Kelum A. Gunasekara

# 3. Stamps

CSL 2488

CSL 2489

CSL 2490

CSL 2491

CSL 2492

CSL 2493

CSL 2494