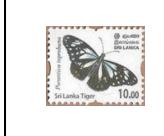

# 6. ENDEMIC BUTTERFLIES OF SRI LANKA 2022

The philatelic bureau of the department of posts has issued 12 numbers of definitive stamps I n the denomination of Rs. 1.00, 5.00, 10.00, 20.00, 25.00, 30.00, 40.00, 50.00, 60.00, 100.00, 110.00, 200.00 postage stamps and 3 numbers of souvenir sheets, a first day cover and 3 number of miniature sheet first day covers on 1<sup>st</sup> December 2022, that depict endemic butterflies in Sri Lanka.

#### **Details**

Date of issued : 01-Dec-2022

Denomination : 1.00, 5.00, 10.00, 20.00, 25.00, 30.00, 40.00, 50.00, 60.00, 100.00,

110.00, 200.00

Catalogue No. : CSL 2487- CSL2498

Designers

Souvenir Sheet : Kelum A. Gunasekara

# 3. Stamps

CSL 2488

CSL 2489

CSL 2490

CSL 2491

CSL 2492

CSL 2493

CSL 2494