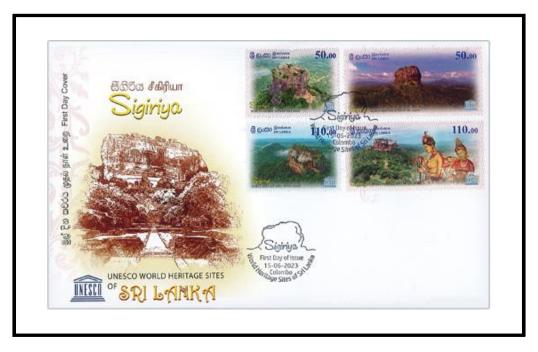

# 8. UNESCO WORLD HERITAGE SITES OF SRI LANKA - SIGIRIYA

The philatelic bureau of the department of posts has issued four postage stamps, four souvenir sheets a first day cover and four miniature sheets first day cover depicting Sigiriya Rock as the first issue of the stamp series of the UNESCO World Heritage sites of the Sri Lanka in the demonstration of Rs. 50.00 and Rs. 110.00 on the 15<sup>th</sup> of June 2023.

#### **Details**

Date of issued : 23-Jun-2023

Denomination : 50.00 \* 2, 100.00 \* 2

Catalogue No. : CSL 2510 - CSL 2513

Designers

Stamp : Sudath Jayawardana

# 1. First Day Cover