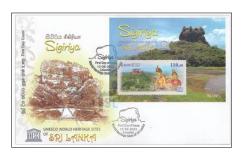

# 8. UNESCO WORLD HERITAGE SITES OF SRI LANKA - SIGIRIYA

The philatelic bureau of the department of posts has issued four postage stamps, four souvenir sheets a first day cover and four miniature sheets first day cover depicting Sigiriya Rock as the first issue of the stamp series of the UNESCO World Heritage sites of the Sri Lanka in the demonstration of Rs. 50.00 and Rs. 110.00 on the 15<sup>th</sup> of June 2023.

### **MSFDC**

#### **Details**

Date of issued : 23-Jun-2023

Denomination : 50.00 \* 2, 100.00 \* 2

Catalogue No. : CSL 2510 - CSL 2513

Designers

Stamp : Sudath Jayawardana

# 1. First Day Cover

### 2. Miniature Sheet

# 3. Stamps

CSL 2510

CSL 2511

CSL 2512

CSL 2513