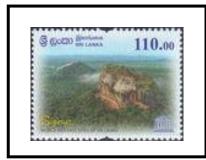

# 8. UNESCO WORLD HERITAGE SITES OF SRI LANKA - SIGIRIYA

The philatelic bureau of the department of posts has issued four postage stamps, four souvenir sheets a first day cover and four miniature sheets first day cover depicting Sigiriya Rock as the first issue of the stamp series of the UNESCO World Heritage sites of the Sri Lanka in the demonstration of Rs. 50.00 and Rs. 110.00 on the 15<sup>th</sup> of June 2023.

#### **Details**

Date of issued : 23-Jun-2023

Denomination : 50.00 \* 2, 100.00 \* 2

Catalogue No. : CSL 2510 - CSL 2513

Designers

Stamp : Sudath Jayawardana

# 3. Stamps

CSL 2510

CSL 2511

CSL 2512

CSL 2513