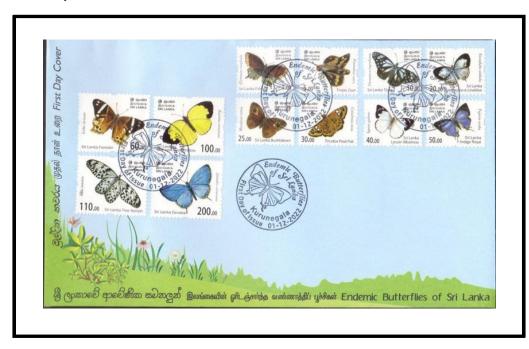

# 6. ENDEMIC BUTTERFLIES OF SRI LANKA 2022

The philatelic bureau of the department of posts has issued 12 numbers of definitive stamps I n the denomination of Rs. 1.00, 5.00, 10.00, 20.00, 25.00, 30.00, 40.00, 50.00, 60.00, 100.00, 110.00, 200.00 postage stamps and 3 numbers of souvenir sheets, a first day cover and 3 number of miniature sheet first day covers on 1<sup>st</sup> December 2022, that depict endemic butterflies in Sri Lanka.

#### **Details**

Date of issued : 01-Dec-2022

Denomination : 1.00, 5.00, 10.00, 20.00, 25.00, 30.00, 40.00, 50.00, 60.00, 100.00,

110.00, 200.00

Catalogue No. : CSL 2487- CSL2498

Designers

Souvenir Sheet : Kelum A. Gunasekara

# 1. First Day Cover