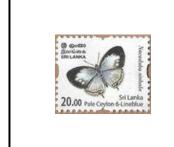

# 6. ENDEMIC BUTTERFLIES OF SRI LANKA 2022

The philatelic bureau of the department of posts has issued 12 numbers of definitive stamps I n the denomination of Rs. 1.00, 5.00, 10.00, 20.00, 25.00, 30.00, 40.00, 50.00, 60.00, 100.00, 110.00, 200.00 postage stamps and 3 numbers of souvenir sheets, a first day cover and 3 number of miniature sheet first day covers on 1<sup>st</sup> December 2022, that depict endemic butterflies in Sri Lanka.

#### **Details**

Date of issued : 01-Dec-2022

Denomination : 1.00, 5.00, 10.00, 20.00, 25.00, 30.00, 40.00, 50.00, 60.00, 100.00,

110.00, 200.00

Catalogue No. : CSL 2487- CSL2498

Designers

Souvenir Sheet : Kelum A. Gunasekara

# 3. Stamps

CSL 2488

CSL 2489

CSL 2490

CSL 2491

CSL 2492

CSL 2493

CSL 2494