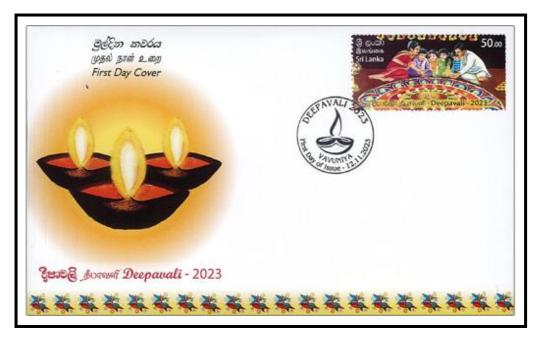

# **10. DEEPAVALI 2023**

The philatelic bureau of the department of posts has issued a postage stamp, a souvenir sheet, a first day cover and a miniature sheet first day cover depicting the Deepavali festival demonstration of Rs. 50.00 on the 12<sup>th</sup> of November 2023.

#### **MSFDC**

#### **Details**

Date of issued : 12-Nov-2023

Denomination : 50.00

Catalogue No. : SCL 2541

Designers

Souvenir Sheet : Nihal Sagabo Dias

First day Cover : Nihal Sagabo Dias

Stamp : Nihal Sagabo Dias

# 1. First Day Cover