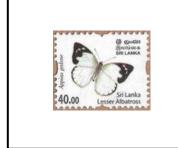

# 6. ENDEMIC BUTTERFLIES OF SRI LANKA 2022

The philatelic bureau of the department of posts has issued 12 numbers of definitive stamps I n the denomination of Rs. 1.00, 5.00, 10.00, 20.00, 25.00, 30.00, 40.00, 50.00, 60.00, 100.00, 110.00, 200.00 postage stamps and 3 numbers of souvenir sheets, a first day cover and 3 number of miniature sheet first day covers on 1<sup>st</sup> December 2022, that depict endemic butterflies in Sri Lanka.

#### **Details**

Date of issued : 01-Dec-2022

Denomination : 1.00, 5.00, 10.00, 20.00, 25.00, 30.00, 40.00, 50.00, 60.00, 100.00,

110.00, 200.00

Catalogue No. : CSL 2487- CSL2498

Designers

Souvenir Sheet : Kelum A. Gunasekara

# 3. Stamps

CSL 2488

CSL 2489

CSL 2490

CSL 2491

CSL 2492

CSL 2493

CSL 2494