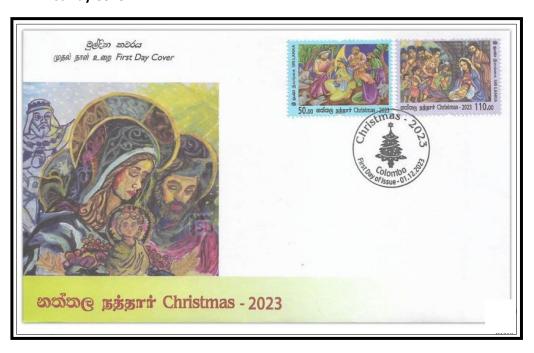

# 11. CHRISTMAS 2023

The philatelic bureau of the department of posts has issued two postage stamps, a souvenir sheet, and miniature sheets first day cover on 01 Dec. 2023 to mark Christmas 2023. The Dept of Christmas Religious Affairs selected pictures of the following themes in the Christmas Postage stamp Art competition 2023.

#### **MSFDC**

# 1. First Day Cover