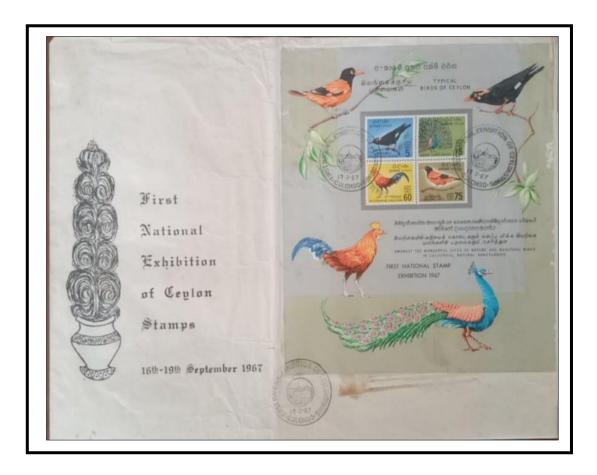

# **Typical Birds of Ceylon**

This was released at the 1<sup>st</sup> National Exhibition

Released Date : 16-09-1967.

Cancelled from special seal included Sinhala letters.

Released Date : 17-09-1967.

Cancelled from special seal included English letters.