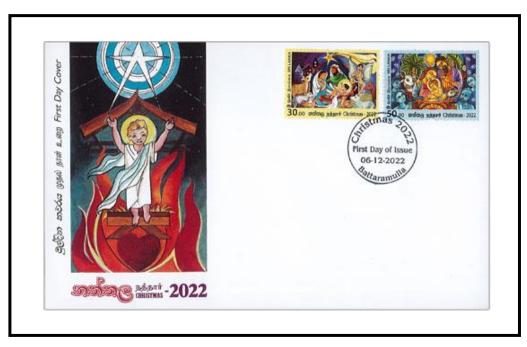

# **7. CHRISTMAS 2022**

The philatelic bureau of the department of posts has issued two postage stamps, a souvenir sheet, and miniature sheets first day cover on 06 Dec. 2022 to mark Christmas 2022. The Dept of Christmas Religious Affairs selected pictures of the following themes in the Christmas Postage stamp Art competition 2022: the Birth of Christ, Starlight, Awaking the world.

### **Details**

Date of issued : 6-Dec-2022

Denomination : 30.00, 50.00

Catalogue No. : 30.00 - CSL 2499

50.00 - CSL 2500

Designers

Souvenir Sheet : H.N. Kariyawasam

First day Cover : T. Mihindukulasooriya

# 1. First Day Cover