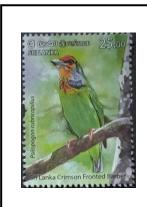

# 5. ENDEMIC BIRDS OF SRI LANKA 2021

The philatelic bureau of the department of posts has issued six postage stamps, wroth Rs. 25.00 each,6 souvenir sheets, 6 first day covers, 6 miniature sheet first day covers, 9<sup>th</sup> October 2021, that depict the six endemic birds in Sri Lanka. These stamps were issued on the World Wildlife Day.

# **Details**

Date of issued : 09-Oct-2021

Denomination : 25.00 \* 6

Catalogue No. : CSL 2427 – CSL 2432

Designers

Stamp : Pulasthi Ediriweera

15

# 3. Stamps

CSL 2427

CSL 2428

CSL 2429

CSL 2430

CSL 2431

CSL 2432