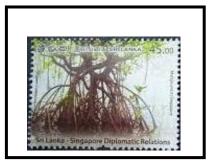

# 4. SRI LANKA - SINGAPORE DIPLOMATIC RELATIONS

The philatelic bureau of the department of posts has issued two postage stamps, a souvenir sheet, a first day cover and miniature sheets first day cover on 27 July. 2021 for the 50 years of diplomatic relationship of the Sri Lanka and Singapore

### **Details**

Date of issued : 27-Jul-2021

Denomination : 15.00, 45.00

Catalogue No. : 15.00 - CSL 2413

45.00 - CSL 2414

Designers

Stamp : 15.00 - P. Isuru Chathuranga

25.00 - Leo Tech Chong

### 3. Stamps

CSL 2413

CSL 2414