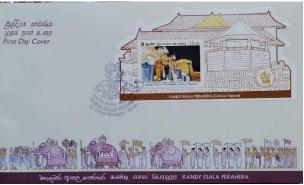

# 2. KANDY ESALA PERAHERA 2020

The philatelic bureau of the department of posts has issued three postage stamps, three souvenir sheets, a first day cover and three miniature sheet first day covers on 25 July. 2020 for the Kandy Esala perahera

#### **MSFDC**

#### **Details**

Date of issued : 25-Jul-2020

Denomination : 10.00, 15.00, 45.00

Catalogue No. : 10.00 - CSL 2393

15.00 - CSL 2394

45.00 - CSL 2395

Designers

Stamp : Nihal Sangabo Dias