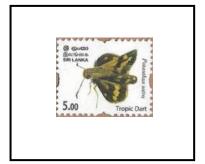

# 6. ENDEMIC BUTTERFLIES OF SRI LANKA 2022

The philatelic bureau of the department of posts has issued 12 numbers of definitive stamps I n the denomination of Rs. 1.00, 5.00, 10.00, 20.00, 25.00, 30.00, 40.00, 50.00, 60.00, 100.00, 110.00, 200.00 postage stamps and 3 numbers of souvenir sheets, a first day cover and 3 number of miniature sheet first day covers on 1<sup>st</sup> December 2022, that depict endemic butterflies in Sri Lanka.

#### **Details**

Date of issued : 01-Dec-2022

Denomination : 1.00, 5.00, 10.00, 20.00, 25.00, 30.00, 40.00, 50.00, 60.00, 100.00,

110.00, 200.00

Catalogue No. : CSL 2487- CSL2498

Designers

Souvenir Sheet : Kelum A. Gunasekara

# 3. Stamps

CSL 2488

CSL 2489

CSL 2490

CSL 2491

CSL 2492

CSL 2493

CSL 2494