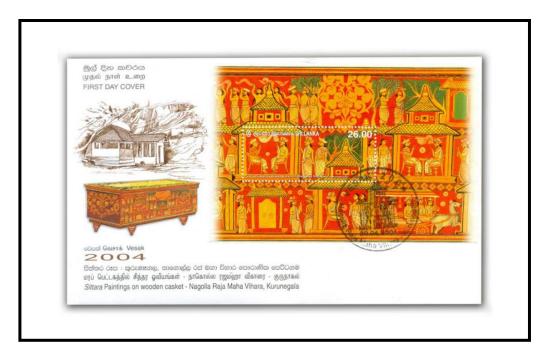

# 1. VESAK 2004

The philatelic bureau of the department of posts has issued four postage stamps, a souvenir sheet, a first day cover and a miniature sheet first day cover on 30 Apr 2004 for the Vesak 2004.

#### **MSFDC**

#### **Details**

Date of issued : 30-Apr-2004

Denomination : 4.00, 4.50, 16.00, 20.00

Catalogue No. : 4.00 - CSL 1537

4.50 - CSL 1538

16.00 - CSL 1539

20.00 - CSL 1540

Designers