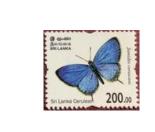

# 6. ENDEMIC BUTTERFLIES OF SRI LANKA 2022

The philatelic bureau of the department of posts has issued 12 numbers of definitive stamps I n the denomination of Rs. 1.00, 5.00, 10.00, 20.00, 25.00, 30.00, 40.00, 50.00, 60.00, 100.00, 110.00, 200.00 postage stamps and 3 numbers of souvenir sheets, a first day cover and 3 number of miniature sheet first day covers on 1<sup>st</sup> December 2022, that depict endemic butterflies in Sri Lanka.

CSL 2495

CSL 2496

CSL 2497

SCL 2498