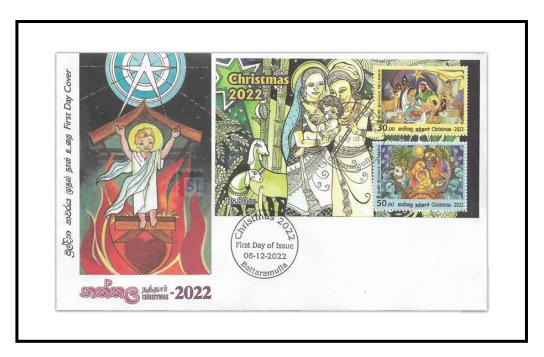

# **7. CHRISTMAS 2022**

The philatelic bureau of the department of posts has issued two postage stamps, a souvenir sheet, and miniature sheets first day cover on 06 Dec. 2022 to mark Christmas 2022. The Dept of Christmas Religious Affairs selected pictures of the following themes in the Christmas Postage stamp Art competition 2022: the Birth of Christ, Starlight, Awaking the world.

### **Details**

Date of issued : 6-Dec-2022

Denomination : 30.00, 50.00

Catalogue No. : 30.00 - CSL 2499

50.00 - CSL 2500

Designers

Souvenir Sheet : H.N. Kariyawasam

First day Cover : T. Mihindukulasooriya

# 3. Stamps

CSL 2499

CSL 2500