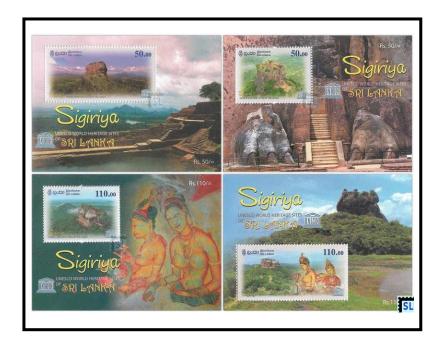

# 8. UNESCO WORLD HERITAGE SITES OF SRI LANKA - SIGIRIYA

The philatelic bureau of the department of posts has issued four postage stamps, four souvenir sheets a first day cover and four miniature sheets first day cover depicting Sigiriya Rock as the first issue of the stamp series of the UNESCO World Heritage sites of the Sri Lanka in the demonstration of Rs. 50.00 and Rs. 110.00 on the 15<sup>th</sup> of June 2023.

#### **Details**

Date of issued : 23-Jun-2023

Denomination : 50.00 \* 2, 100.00 \* 2

Catalogue No. : CSL 2510 - CSL 2513

Designers

Stamp : Sudath Jayawardana

### 2. Miniature Sheet