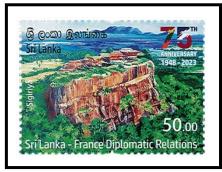

# 9. SRI LANKA FRANCE DIPLOMATIC RELATIONS 75<sup>TH</sup> ANNIVERSARY

The philatelic bureau of the department of posts has issued two postage stamps, a souvenir sheet, a first day cover and a miniature sheet first day cover depicting the 75<sup>th</sup> anniversary of diplomatic relations Sri Lanka & France demonstration of Rs. 50.00 on the 27<sup>th</sup> of October 2023.

#### 2. Miniature Sheet

#### 3. Stamps

CSL 2539

CSL 2540