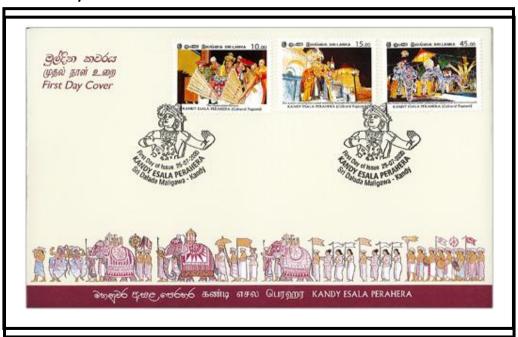

# 2. KANDY ESALA PERAHERA 2020

The philatelic bureau of the department of posts has issued three postage stamps, three souvenir sheets, a first day cover and three miniature sheet first day covers on 25 July. 2020 for the Kandy Esala perahera

#### **MSFDC**

#### **Details**

Date of issued : 25-Jul-2020

Denomination : 10.00, 15.00, 45.00

Catalogue No. : 10.00 - CSL 2393

15.00 - CSL 2394

45.00 - CSL 2395

Designers

Stamp : Nihal Sangabo Dias