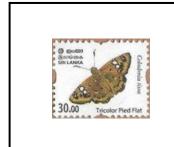

# 6. ENDEMIC BUTTERFLIES OF SRI LANKA 2022

The philatelic bureau of the department of posts has issued 12 numbers of definitive stamps I n the denomination of Rs. 1.00, 5.00, 10.00, 20.00, 25.00, 30.00, 40.00, 50.00, 60.00, 100.00, 110.00, 200.00 postage stamps and 3 numbers of souvenir sheets, a first day cover and 3 number of miniature sheet first day covers on 1<sup>st</sup> December 2022, that depict endemic butterflies in Sri Lanka.

#### **Details**

Date of issued : 01-Dec-2022

Denomination : 1.00, 5.00, 10.00, 20.00, 25.00, 30.00, 40.00, 50.00, 60.00, 100.00,

110.00, 200.00

Catalogue No. : CSL 2487- CSL2498

Designers

Souvenir Sheet : Kelum A. Gunasekara

# 3. Stamps

CSL 2488

CSL 2489

CSL 2490

CSL 2491

CSL 2492

CSL 2493

CSL 2494