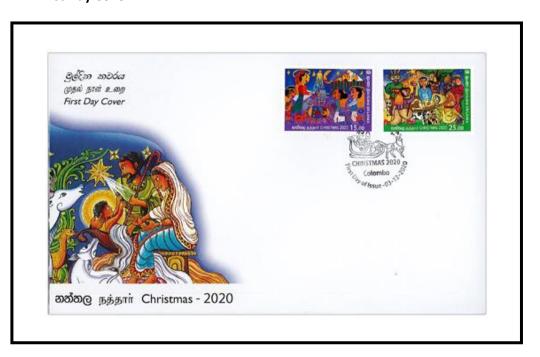

# **3. CHRISTMAS 2020**

The philatelic bureau of the department of posts has issued two postage stamps, a souvenir sheet, and miniature sheets first day cover on 04 Dec. 2020 to mark Christmas 2020.

# 1. First Day Cover

#### 2. Souvenir Sheet