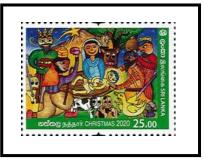

# **3. CHRISTMAS 2020**

The philatelic bureau of the department of posts has issued two postage stamps, a souvenir sheet, and miniature sheets first day cover on 04 Dec. 2020 to mark Christmas 2020.

#### **Details**

Date of issued : 4-Dec-2020

Denomination : 15.00, 25.00

Catalogue No. : 15.00 - CSL 2406

25.00 - CSL 2407

Designers

Souvenir Sheet : K.A.E. Nesakya

First day Cover : H.S.R.T. Peiris

# 3. Stamps

CSL 2406

CSL 2407

12