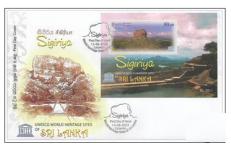

# 8. UNESCO WORLD HERITAGE SITES OF SRI LANKA - SIGIRIYA

The philatelic bureau of the department of posts has issued four postage stamps, four souvenir sheets a first day cover and four miniature sheets first day cover depicting Sigiriya Rock as the first issue of the stamp series of the UNESCO World Heritage sites of the Sri Lanka in the demonstration of Rs. 50.00 and Rs. 110.00 on the 15<sup>th</sup> of June 2023.

### **MSFDC**

#### **Details**

Date of issued : 23-Jun-2023

Denomination : 50.00 \* 2, 100.00 \* 2

Catalogue No. : CSL 2510 - CSL 2513

Designers

Stamp : Sudath Jayawardana

# 1. First Day Cover

### 2. Miniature Sheet

# 3. Stamps

CSL 2510

CSL 2511

CSL 2512

CSL 2513