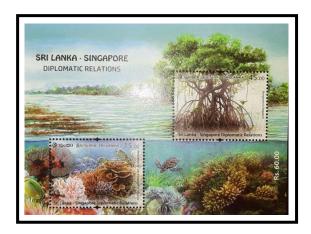

# 4. SRI LANKA - SINGAPORE DIPLOMATIC RELATIONS

The philatelic bureau of the department of posts has issued two postage stamps, a souvenir sheet, a first day cover and miniature sheets first day cover on 27 July. 2021 for the 50 years of diplomatic relationship of the Sri Lanka and Singapore

### **Details**

Date of issued : 27-Jul-2021

Denomination : 15.00, 45.00

Catalogue No. : 15.00 - CSL 2413

45.00 - CSL 2414

Designers

Stamp : 15.00 - P. Isuru Chathuranga

25.00 - Leo Tech Chong

### 3. Stamps

CSL 2413

CSL 2414