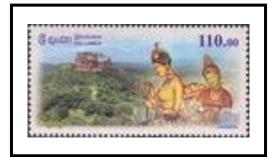

# 8. UNESCO WORLD HERITAGE SITES OF SRI LANKA - SIGIRIYA

The philatelic bureau of the department of posts has issued four postage stamps, four souvenir sheets a first day cover and four miniature sheets first day cover depicting Sigiriya Rock as the first issue of the stamp series of the UNESCO World Heritage sites of the Sri Lanka in the demonstration of Rs. 50.00 and Rs. 110.00 on the 15<sup>th</sup> of June 2023.

#### **Details**

Date of issued : 23-Jun-2023

Denomination : 50.00 \* 2, 100.00 \* 2

Catalogue No. : CSL 2510 - CSL 2513

Designers

Stamp : Sudath Jayawardana

# 3. Stamps

CSL 2510

CSL 2511

CSL 2512

CSL 2513