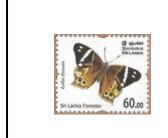

# 6. ENDEMIC BUTTERFLIES OF SRI LANKA 2022

The philatelic bureau of the department of posts has issued 12 numbers of definitive stamps I n the denomination of Rs. 1.00, 5.00, 10.00, 20.00, 25.00, 30.00, 40.00, 50.00, 60.00, 100.00, 110.00, 200.00 postage stamps and 3 numbers of souvenir sheets, a first day cover and 3 number of miniature sheet first day covers on 1<sup>st</sup> December 2022, that depict endemic butterflies in Sri Lanka.

#### **Details**

Date of issued : 01-Dec-2022

Denomination : 1.00, 5.00, 10.00, 20.00, 25.00, 30.00, 40.00, 50.00, 60.00, 100.00,

110.00, 200.00

Catalogue No. : CSL 2487- CSL2498

Designers

Souvenir Sheet : Kelum A. Gunasekara

CSL 2495

CSL 2496

CSL 2497

SCL 2498