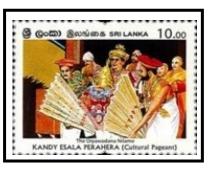

# 2. KANDY ESALA PERAHERA 2020

The philatelic bureau of the department of posts has issued three postage stamps, three souvenir sheets, a first day cover and three miniature sheet first day covers on 25 July. 2020 for the Kandy Esala perahera

#### **Details**

Date of issued : 25-Jul-2020

Denomination : 10.00, 15.00, 45.00

Catalogue No. : 10.00 - CSL 2393

15.00 - CSL 2394

45.00 - CSL 2395

Designers

Stamp : Nihal Sangabo Dias