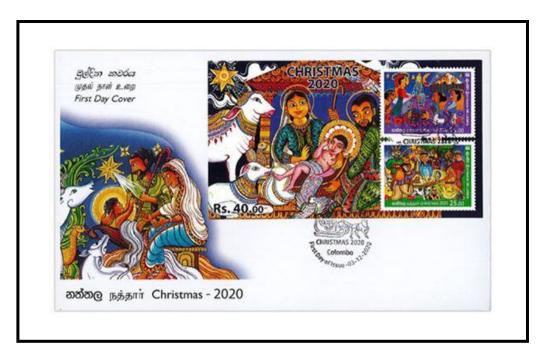

# **3. CHRISTMAS 2020**

The philatelic bureau of the department of posts has issued two postage stamps, a souvenir sheet, and miniature sheets first day cover on 04 Dec. 2020 to mark Christmas 2020.

#### **MSFDC**

#### **Details**

Date of issued : 4-Dec-2020

Denomination : 15.00, 25.00

Catalogue No. : 15.00 - CSL 2406

25.00 - CSL 2407

Designers

Souvenir Sheet : K.A.E. Nesakya

First day Cover : H.S.R.T. Peiris

Stamp : 15.00 - T.R Jayasinghe

25.00 - T. Weerarathne