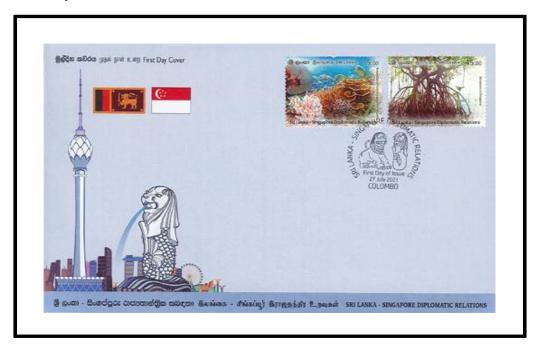

# 4. SRI LANKA - SINGAPORE DIPLOMATIC RELATIONS

The philatelic bureau of the department of posts has issued two postage stamps, a souvenir sheet, a first day cover and miniature sheets first day cover on 27 July. 2021 for the 50 years of diplomatic relationship of the Sri Lanka and Singapore

### **Details**

Date of issued : 27-Jul-2021

Denomination : 15.00, 45.00

Catalogue No. : 15.00 - CSL 2413

45.00 - CSL 2414

Designers

Stamp : 15.00 - P. Isuru Chathuranga

25.00 - Leo Tech Chong

### 3. Stamps

CSL 2413

CSL 2414