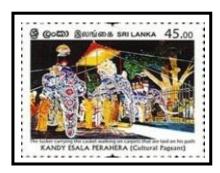

# 2. KANDY ESALA PERAHERA 2020

The philatelic bureau of the department of posts has issued three postage stamps, three souvenir sheets, a first day cover and three miniature sheet first day covers on 25 July. 2020 for the Kandy Esala perahera

#### **Details**

Date of issued : 25-Jul-2020

Denomination : 10.00, 15.00, 45.00

Catalogue No. : 10.00 - CSL 2393

15.00 - CSL 2394

45.00 - CSL 2395

Designers

Stamp : Nihal Sangabo Dias

# 3. Stamps

CSL 2394

CSL 2395