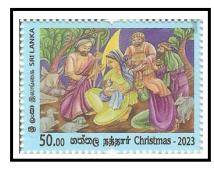

# 11. CHRISTMAS 2023

The philatelic bureau of the department of posts has issued two postage stamps, a souvenir sheet, and miniature sheets first day cover on 01 Dec. 2023 to mark Christmas 2023. The Dept of Christmas Religious Affairs selected pictures of the following themes in the Christmas Postage stamp Art competition 2023.

#### 3. Stamps

CSL 2542

CSL 2543