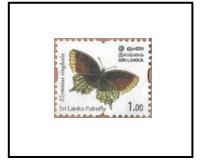

# 6. ENDEMIC BUTTERFLIES OF SRI LANKA 2022

The philatelic bureau of the department of posts has issued 12 numbers of definitive stamps I n the denomination of Rs. 1.00, 5.00, 10.00, 20.00, 25.00, 30.00, 40.00, 50.00, 60.00, 100.00, 110.00, 200.00 postage stamps and 3 numbers of souvenir sheets, a first day cover and 3 number of miniature sheet first day covers on 1<sup>st</sup> December 2022, that depict endemic butterflies in Sri Lanka.

# 3. Stamps

CSL 2488

CSL 2489

CSL 2490

CSL 2491

CSL 2492

CSL 2493

CSL 2494