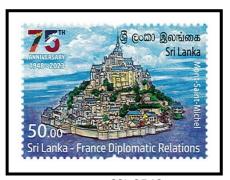

# 9. SRI LANKA FRANCE DIPLOMATIC RELATIONS 75<sup>TH</sup> ANNIVERSARY

The philatelic bureau of the department of posts has issued two postage stamps, a souvenir sheet, a first day cover and a miniature sheet first day cover depicting the 75<sup>th</sup> anniversary of diplomatic relations Sri Lanka & France demonstration of Rs. 50.00 on the 27<sup>th</sup> of October 2023.

#### 2. Miniature Sheet

#### 3. Stamps

CSL 2539

CSL 2540