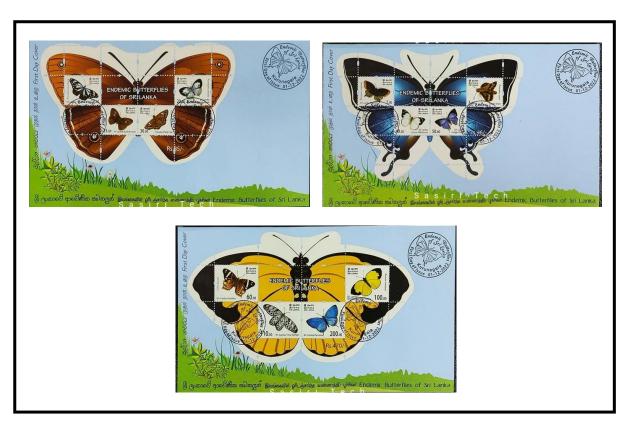

# 6. ENDEMIC BUTTERFLIES OF SRI LANKA 2022

The philatelic bureau of the department of posts has issued 12 numbers of definitive stamps I n the denomination of Rs. 1.00, 5.00, 10.00, 20.00, 25.00, 30.00, 40.00, 50.00, 60.00, 100.00, 110.00, 200.00 postage stamps and 3 numbers of souvenir sheets, a first day cover and 3 number of miniature sheet first day covers on 1<sup>st</sup> December 2022, that depict endemic butterflies in Sri Lanka.

#### **Details**

Date of issued : 01-Dec-2022

Denomination : 1.00, 5.00, 10.00, 20.00, 25.00, 30.00, 40.00, 50.00, 60.00, 100.00,

110.00, 200.00

Catalogue No. : CSL 2487- CSL2498

Designers

Souvenir Sheet : Kelum A. Gunasekara

### 2. Miniature Sheet

# 3. Stamps

CSL 2488

CSL 2489

CSL 2490

CSL 2491

CSL 2492

CSL 2493

CSL 2494

CSL 2495

CSL 2496

CSL 2497

SCL 2498