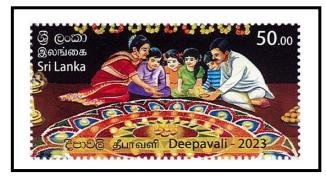

# **10. DEEPAVALI 2023**

The philatelic bureau of the department of posts has issued a postage stamp, a souvenir sheet, a first day cover and a miniature sheet first day cover depicting the Deepavali festival demonstration of Rs. 50.00 on the 12<sup>th</sup> of November 2023.

#### **MSFDC**

#### **Details**

Date of issued : 12-Nov-2023

Denomination : 50.00

Catalogue No. : SCL 2541

Designers

Souvenir Sheet : Nihal Sagabo Dias

First day Cover : Nihal Sagabo Dias

Stamp : Nihal Sagabo Dias

#### 3. Stamp

CSL 2541