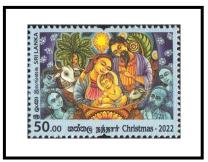

# **7. CHRISTMAS 2022**

The philatelic bureau of the department of posts has issued two postage stamps, a souvenir sheet, and miniature sheets first day cover on 06 Dec. 2022 to mark Christmas 2022. The Dept of Christmas Religious Affairs selected pictures of the following themes in the Christmas Postage stamp Art competition 2022: the Birth of Christ, Starlight, Awaking the world.

### **Details**

Date of issued : 6-Dec-2022

Denomination : 30.00, 50.00

Catalogue No. : 30.00 - CSL 2499

50.00 - CSL 2500

Designers

Souvenir Sheet : H.N. Kariyawasam

First day Cover : T. Mihindukulasooriya

# 3. Stamps

CSL 2499

CSL 2500