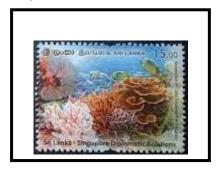

# 4. SRI LANKA - SINGAPORE DIPLOMATIC RELATIONS

The philatelic bureau of the department of posts has issued two postage stamps, a souvenir sheet, a first day cover and miniature sheets first day cover on 27 July. 2021 for the 50 years of diplomatic relationship of the Sri Lanka and Singapore

### **Details**

Date of issued : 27-Jul-2021

Denomination : 15.00, 45.00

Catalogue No. : 15.00 - CSL 2413

45.00 - CSL 2414

Designers

Stamp : 15.00 - P. Isuru Chathuranga

25.00 - Leo Tech Chong

### 3. Stamps

CSL 2413

CSL 2414