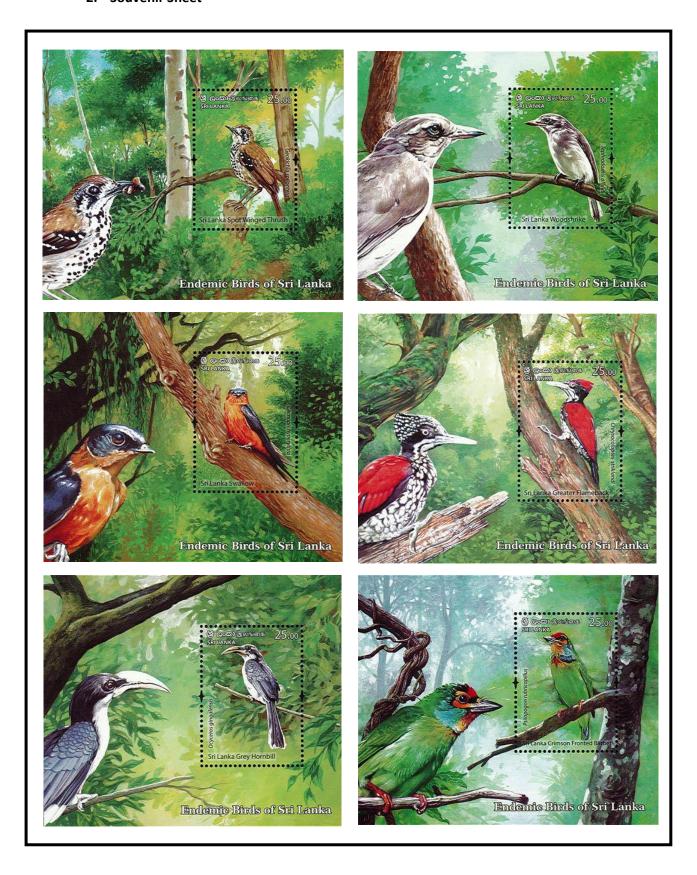

# 5. ENDEMIC BIRDS OF SRI LANKA 2021

The philatelic bureau of the department of posts has issued six postage stamps, wroth Rs. 25.00 each,6 souvenir sheets, 6 first day covers, 6 miniature sheet first day covers, 9<sup>th</sup> October 2021, that depict the six endemic birds in Sri Lanka. These stamps were issued on the World Wildlife Day.

# **Details**

Date of issued : 09-Oct-2021

Denomination : 25.00 \* 6

Catalogue No. : CSL 2427 – CSL 2432

Designers

Stamp : Pulasthi Ediriweera

15

# 3. Stamps

CSL 2427

CSL 2428

CSL 2429

CSL 2430

CSL 2431

CSL 2432