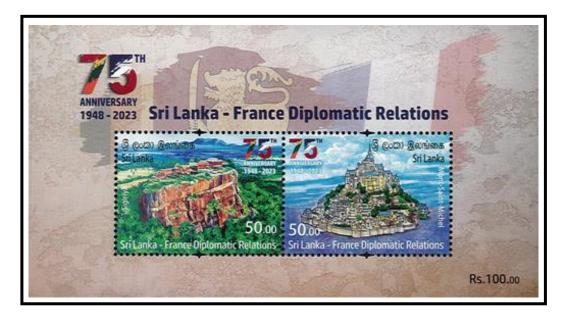

# 9. SRI LANKA FRANCE DIPLOMATIC RELATIONS 75<sup>TH</sup> ANNIVERSARY

The philatelic bureau of the department of posts has issued two postage stamps, a souvenir sheet, a first day cover and a miniature sheet first day cover depicting the 75<sup>th</sup> anniversary of diplomatic relations Sri Lanka & France demonstration of Rs. 50.00 on the 27<sup>th</sup> of October 2023.

#### **MSFDC**

#### **Details**

Date of issued : 27-Oct-2023

Denomination : 50.00 \* 2

Catalogue No. : SCL2539, SCL2540

Designers

Souvenir Sheet : Isuru Chathuranga

First day Cover : Isuru Chathuranga

Stamps : SL - Ruwan Indrajith Upasena

France - Mahinda Herath (lives in France)

#### 1. First Day Cover

#### 2. Miniature Sheet

#### 3. Stamps

CSL 2539

CSL 2540