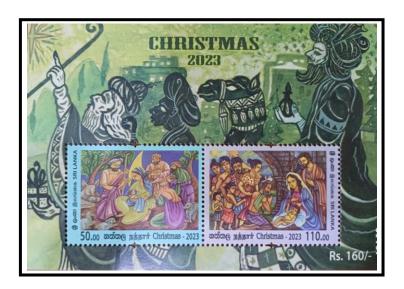

# 11. CHRISTMAS 2023

The philatelic bureau of the department of posts has issued two postage stamps, a souvenir sheet, and miniature sheets first day cover on 01 Dec. 2023 to mark Christmas 2023. The Dept of Christmas Religious Affairs selected pictures of the following themes in the Christmas Postage stamp Art competition 2023.

#### **MSFDC**

#### 2. Miniature Sheet