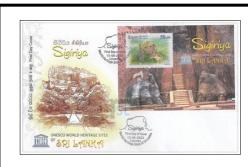

# 8. UNESCO WORLD HERITAGE SITES OF SRI LANKA - SIGIRIYA

The philatelic bureau of the department of posts has issued four postage stamps, four souvenir sheets a first day cover and four miniature sheets first day cover depicting Sigiriya Rock as the first issue of the stamp series of the UNESCO World Heritage sites of the Sri Lanka in the demonstration of Rs. 50.00 and Rs. 110.00 on the 15<sup>th</sup> of June 2023.

### **MSFDC**

#### **Details**

Date of issued : 23-Jun-2023

Denomination : 50.00 \* 2, 100.00 \* 2

Catalogue No. : CSL 2510 - CSL 2513

Designers

Stamp : Sudath Jayawardana

# 1. First Day Cover

### 2. Miniature Sheet

# 3. Stamps

CSL 2510

CSL 2511

CSL 2512

CSL 2513