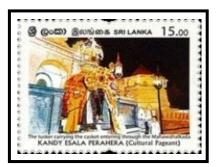

# 2. KANDY ESALA PERAHERA 2020

The philatelic bureau of the department of posts has issued three postage stamps, three souvenir sheets, a first day cover and three miniature sheet first day covers on 25 July. 2020 for the Kandy Esala perahera

#### **Details**

Date of issued : 25-Jul-2020

Denomination : 10.00, 15.00, 45.00

Catalogue No. : 10.00 - CSL 2393

15.00 - CSL 2394

45.00 - CSL 2395

Designers

Stamp : Nihal Sangabo Dias

# 3. Stamps

CSL 2394

CSL 2395