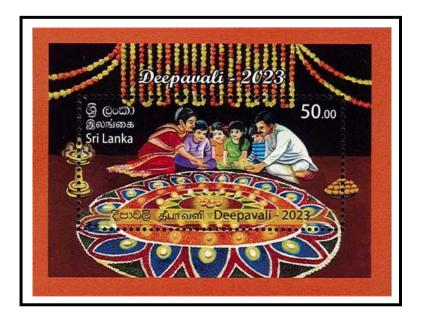

# **10. DEEPAVALI 2023**

The philatelic bureau of the department of posts has issued a postage stamp, a souvenir sheet, a first day cover and a miniature sheet first day cover depicting the Deepavali festival demonstration of Rs. 50.00 on the 12<sup>th</sup> of November 2023.

#### **MSFDC**

#### **Details**

Date of issued : 12-Nov-2023

Denomination : 50.00

Catalogue No. : SCL 2541

Designers

Souvenir Sheet : Nihal Sagabo Dias

First day Cover : Nihal Sagabo Dias

Stamp : Nihal Sagabo Dias

### 2. Miniature Sheet