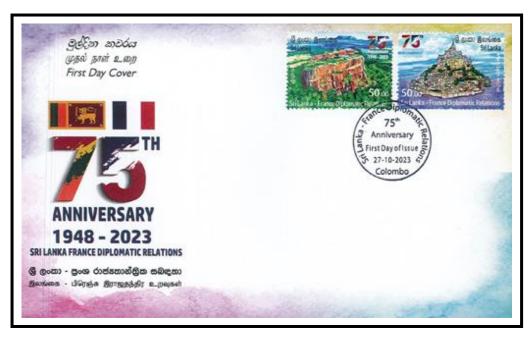

# 9. SRI LANKA FRANCE DIPLOMATIC RELATIONS 75<sup>TH</sup> ANNIVERSARY

The philatelic bureau of the department of posts has issued two postage stamps, a souvenir sheet, a first day cover and a miniature sheet first day cover depicting the 75<sup>th</sup> anniversary of diplomatic relations Sri Lanka & France demonstration of Rs. 50.00 on the 27<sup>th</sup> of October 2023.

#### **Details**

Date of issued : 27-Oct-2023

Denomination : 50.00 \* 2

Catalogue No. : SCL2539, SCL2540

Designers

Souvenir Sheet : Isuru Chathuranga

First day Cover : Isuru Chathuranga

Stamps : SL - Ruwan Indrajith Upasena

France - Mahinda Herath (lives in France)

#### 3. Stamps

CSL 2539

CSL 2540