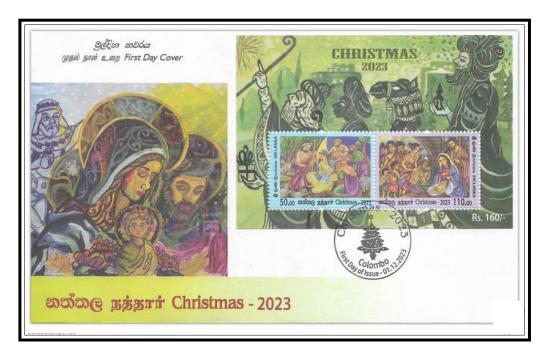

# 11. CHRISTMAS 2023

The philatelic bureau of the department of posts has issued two postage stamps, a souvenir sheet, and miniature sheets first day cover on 01 Dec. 2023 to mark Christmas 2023. The Dept of Christmas Religious Affairs selected pictures of the following themes in the Christmas Postage stamp Art competition 2023.

#### **MSFDC**

#### **Details**

Date of issued : 01-Dec-2023

Denomination : 50.00, 110.00

Catalogue No. : 30.00 - CSL 2542

50.00 - CSL 2543

Designers

Souvenir Sheet : Uvindu Niwanthaka Jayalath

First day Cover : V.S.J. Mendis

# 1. First Day Cover