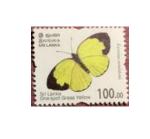

# 6. ENDEMIC BUTTERFLIES OF SRI LANKA 2022

The philatelic bureau of the department of posts has issued 12 numbers of definitive stamps I n the denomination of Rs. 1.00, 5.00, 10.00, 20.00, 25.00, 30.00, 40.00, 50.00, 60.00, 100.00, 110.00, 200.00 postage stamps and 3 numbers of souvenir sheets, a first day cover and 3 number of miniature sheet first day covers on 1<sup>st</sup> December 2022, that depict endemic butterflies in Sri Lanka.

# 3. Stamps

CSL 2488

CSL 2489

CSL 2490

CSL 2491

CSL 2492

CSL 2493

CSL 2494