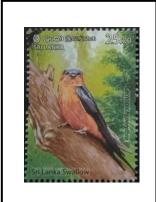

# 5. ENDEMIC BIRDS OF SRI LANKA 2021

The philatelic bureau of the department of posts has issued six postage stamps, wroth Rs. 25.00 each,6 souvenir sheets, 6 first day covers, 6 miniature sheet first day covers, 9<sup>th</sup> October 2021, that depict the six endemic birds in Sri Lanka. These stamps were issued on the World Wildlife Day.

# 3. Stamps

CSL 2427

CSL 2428

CSL 2429

CSL 2430

CSL 2431

CSL 2432