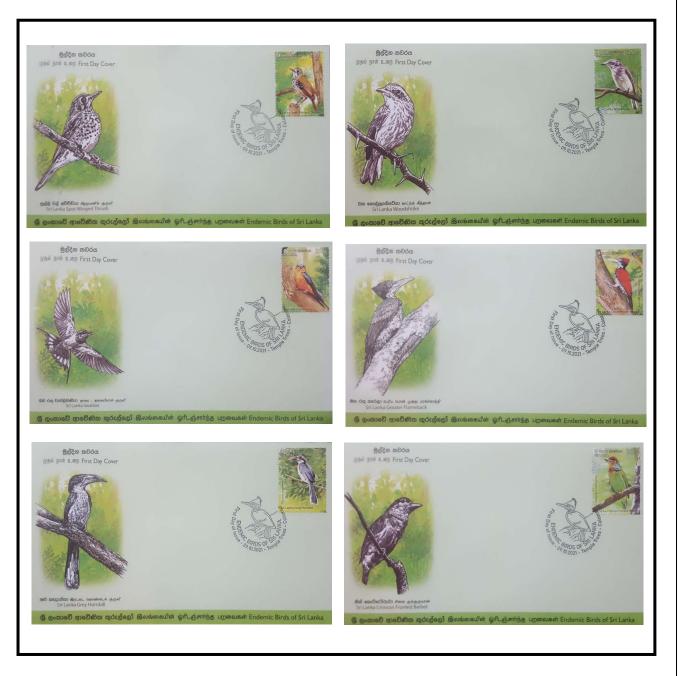

# 5. ENDEMIC BIRDS OF SRI LANKA 2021

The philatelic bureau of the department of posts has issued six postage stamps, wroth Rs. 25.00 each,6 souvenir sheets, 6 first day covers, 6 miniature sheet first day covers, 9<sup>th</sup> October 2021, that depict the six endemic birds in Sri Lanka. These stamps were issued on the World Wildlife Day.

# **Details**

Date of issued : 09-Oct-2021

Denomination : 25.00 \* 6

Catalogue No. : CSL 2427 – CSL 2432

Designers

Stamp : Pulasthi Ediriweera

15

# 3. Stamps

CSL 2427

CSL 2428

CSL 2429

CSL 2430

CSL 2431

CSL 2432