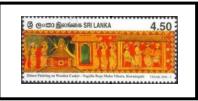

# 2. KANDY ESALA PERAHERA 2020

The philatelic bureau of the department of posts has issued three postage stamps, three souvenir sheets, a first day cover and three miniature sheet first day covers on 25 July. 2020 for the Kandy Esala perahera

#### **Details**

Date of issued : 25-Jul-2020

Denomination : 10.00, 15.00, 45.00

Catalogue No. : 10.00 - CSL 2393

15.00 - CSL 2394

45.00 - CSL 2395

Designers

Stamp : Nihal Sangabo Dias