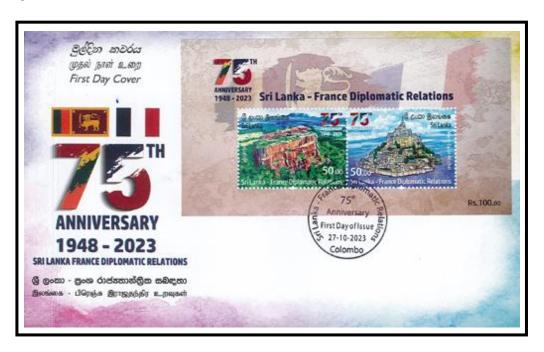

# 9. SRI LANKA FRANCE DIPLOMATIC RELATIONS 75<sup>TH</sup> ANNIVERSARY

The philatelic bureau of the department of posts has issued two postage stamps, a souvenir sheet, a first day cover and a miniature sheet first day cover depicting the 75<sup>th</sup> anniversary of diplomatic relations Sri Lanka & France demonstration of Rs. 50.00 on the 27<sup>th</sup> of October 2023.

#### **Details**

Date of issued : 27-Oct-2023

Denomination : 50.00 \* 2

Catalogue No. : SCL2539, SCL2540

Designers

Souvenir Sheet : Isuru Chathuranga

First day Cover : Isuru Chathuranga

Stamps : SL - Ruwan Indrajith Upasena

France - Mahinda Herath (lives in France)

#### 1. First Day Cover

#### 2. Miniature Sheet