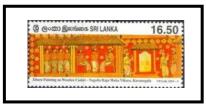

# 2. KANDY ESALA PERAHERA 2020

The philatelic bureau of the department of posts has issued three postage stamps, three souvenir sheets, a first day cover and three miniature sheet first day covers on 25 July. 2020 for the Kandy Esala perahera

#### **Details**

Date of issued : 25-Jul-2020

Denomination : 10.00, 15.00, 45.00

Catalogue No. : 10.00 - CSL 2393

15.00 - CSL 2394

45.00 - CSL 2395

Designers

Stamp : Nihal Sangabo Dias