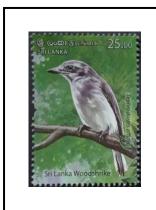

# 5. ENDEMIC BIRDS OF SRI LANKA 2021

The philatelic bureau of the department of posts has issued six postage stamps, wroth Rs. 25.00 each,6 souvenir sheets, 6 first day covers, 6 miniature sheet first day covers, 9<sup>th</sup> October 2021, that depict the six endemic birds in Sri Lanka. These stamps were issued on the World Wildlife Day.

# 3. Stamps

CSL 2427

CSL 2428

CSL 2429

CSL 2430

CSL 2431

CSL 2432