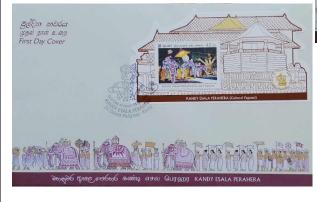

# 2. KANDY ESALA PERAHERA 2020

The philatelic bureau of the department of posts has issued three postage stamps, three souvenir sheets, a first day cover and three miniature sheet first day covers on 25 July. 2020 for the Kandy Esala perahera

#### **MSFDC**

#### **Details**

Date of issued : 25-Jul-2020

Denomination : 10.00, 15.00, 45.00

Catalogue No. : 10.00 - CSL 2393

15.00 - CSL 2394

45.00 - CSL 2395

Designers

Stamp : Nihal Sangabo Dias