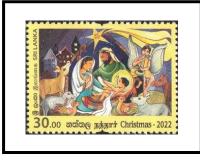

# **7. CHRISTMAS 2022**

The philatelic bureau of the department of posts has issued two postage stamps, a souvenir sheet, and miniature sheets first day cover on 06 Dec. 2022 to mark Christmas 2022. The Dept of Christmas Religious Affairs selected pictures of the following themes in the Christmas Postage stamp Art competition 2022: the Birth of Christ, Starlight, Awaking the world.

### **Details**

Date of issued : 6-Dec-2022

Denomination : 30.00, 50.00

Catalogue No. : 30.00 - CSL 2499

50.00 - CSL 2500

Designers

Souvenir Sheet : H.N. Kariyawasam

First day Cover : T. Mihindukulasooriya

# 3. Stamps

CSL 2499

CSL 2500