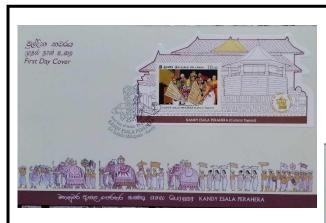

# 2. KANDY ESALA PERAHERA 2020

The philatelic bureau of the department of posts has issued three postage stamps, three souvenir sheets, a first day cover and three miniature sheet first day covers on 25 July. 2020 for the Kandy Esala perahera

# 1. First Day Cover