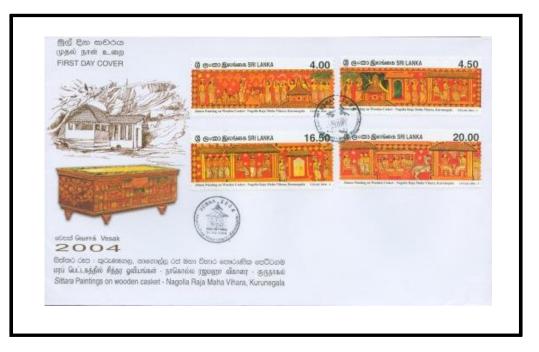

### 1. First Day Cover

#### 2. Miniature Sheet

SG No. : MS1705

Stamps SG No : Only for the Miniature Sheets/ No separate stamp