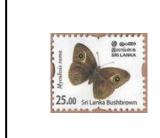

# 6. ENDEMIC BUTTERFLIES OF SRI LANKA 2022

The philatelic bureau of the department of posts has issued 12 numbers of definitive stamps I n the denomination of Rs. 1.00, 5.00, 10.00, 20.00, 25.00, 30.00, 40.00, 50.00, 60.00, 100.00, 110.00, 200.00 postage stamps and 3 numbers of souvenir sheets, a first day cover and 3 number of miniature sheet first day covers on 1<sup>st</sup> December 2022, that depict endemic butterflies in Sri Lanka.

#### **Details**

Date of issued : 01-Dec-2022

Denomination : 1.00, 5.00, 10.00, 20.00, 25.00, 30.00, 40.00, 50.00, 60.00, 100.00,

110.00, 200.00

Catalogue No. : CSL 2487- CSL2498

Designers

Souvenir Sheet : Kelum A. Gunasekara

CSL 2495

CSL 2496

CSL 2497

SCL 2498