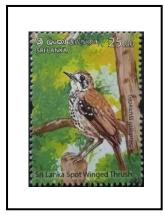

# 5. ENDEMIC BIRDS OF SRI LANKA 2021

The philatelic bureau of the department of posts has issued six postage stamps, wroth Rs. 25.00 each,6 souvenir sheets, 6 first day covers, 6 miniature sheet first day covers, 9<sup>th</sup> October 2021, that depict the six endemic birds in Sri Lanka. These stamps were issued on the World Wildlife Day.

# 3. Stamps

CSL 2427

CSL 2428

CSL 2429

CSL 2430

CSL 2431

CSL 2432