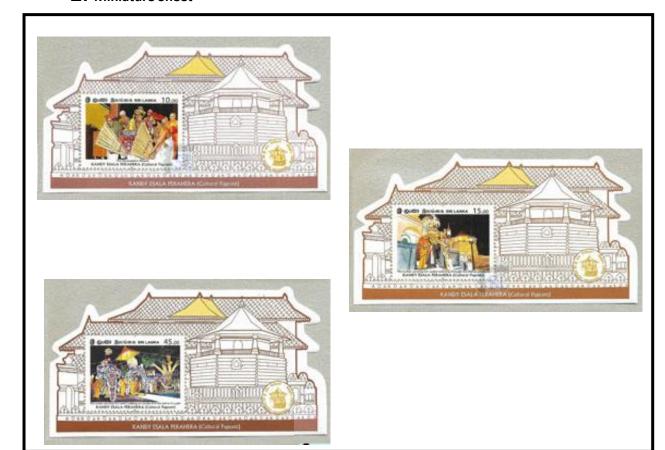

# 2. KANDY ESALA PERAHERA 2020

The philatelic bureau of the department of posts has issued three postage stamps, three souvenir sheets, a first day cover and three miniature sheet first day covers on 25 July. 2020 for the Kandy Esala perahera

# **2.** Miniature Sheet

# 3. Stamps

CSL 2394

CSL 2395