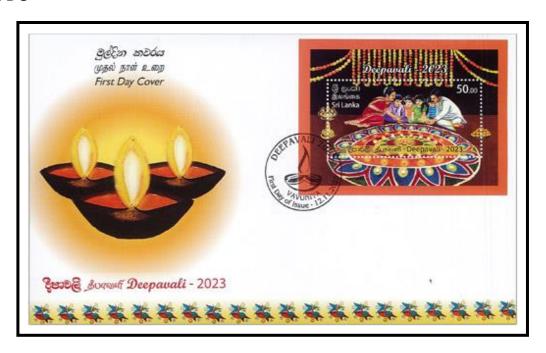

# **10. DEEPAVALI 2023**

The philatelic bureau of the department of posts has issued a postage stamp, a souvenir sheet, a first day cover and a miniature sheet first day cover depicting the Deepavali festival demonstration of Rs. 50.00 on the 12<sup>th</sup> of November 2023.

#### **MSFDC**

#### **Details**

Date of issued : 12-Nov-2023

Denomination : 50.00

Catalogue No. : SCL 2541

Designers

Souvenir Sheet : Nihal Sagabo Dias

First day Cover : Nihal Sagabo Dias

Stamp : Nihal Sagabo Dias

# 1. First Day Cover

### 2. Miniature Sheet

#### 3. Stamp

CSL 2541