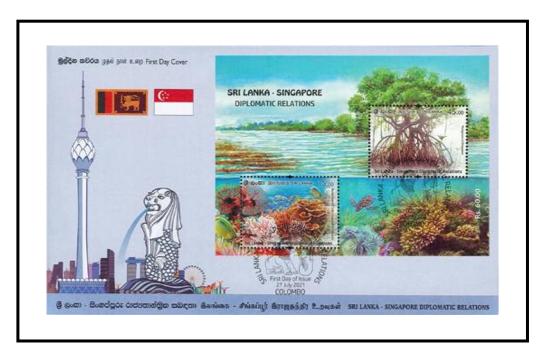

# 4. SRI LANKA - SINGAPORE DIPLOMATIC RELATIONS

The philatelic bureau of the department of posts has issued two postage stamps, a souvenir sheet, a first day cover and miniature sheets first day cover on 27 July. 2021 for the 50 years of diplomatic relationship of the Sri Lanka and Singapore

### **Details**

Date of issued : 27-Jul-2021

Denomination : 15.00, 45.00

Catalogue No. : 15.00 - CSL 2413

45.00 - CSL 2414

Designers

Stamp : 15.00 - P. Isuru Chathuranga

25.00 - Leo Tech Chong

### 3. Stamps

CSL 2413

CSL 2414