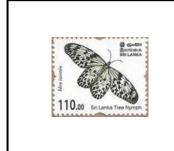

# 6. ENDEMIC BUTTERFLIES OF SRI LANKA 2022

The philatelic bureau of the department of posts has issued 12 numbers of definitive stamps I n the denomination of Rs. 1.00, 5.00, 10.00, 20.00, 25.00, 30.00, 40.00, 50.00, 60.00, 100.00, 110.00, 200.00 postage stamps and 3 numbers of souvenir sheets, a first day cover and 3 number of miniature sheet first day covers on 1<sup>st</sup> December 2022, that depict endemic butterflies in Sri Lanka.

# 3. Stamps

CSL 2488

CSL 2489

CSL 2490

CSL 2491

CSL 2492

CSL 2493

CSL 2494