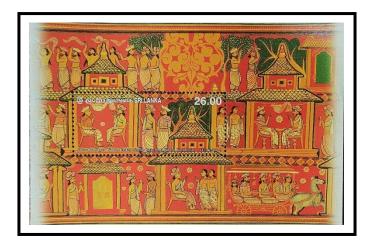

#### 2. Miniature Sheet

SG No. : MS1705

Stamps SG No : Only for the Miniature Sheets/ No separate stamp