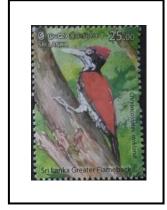

# 5. ENDEMIC BIRDS OF SRI LANKA 2021

The philatelic bureau of the department of posts has issued six postage stamps, wroth Rs. 25.00 each,6 souvenir sheets, 6 first day covers, 6 miniature sheet first day covers, 9<sup>th</sup> October 2021, that depict the six endemic birds in Sri Lanka. These stamps were issued on the World Wildlife Day.

# **Details**

Date of issued : 09-Oct-2021

Denomination : 25.00 \* 6

Catalogue No. : CSL 2427 – CSL 2432

Designers

Stamp : Pulasthi Ediriweera

15

# 3. Stamps

CSL 2427

CSL 2428

CSL 2429

CSL 2430

CSL 2431

CSL 2432