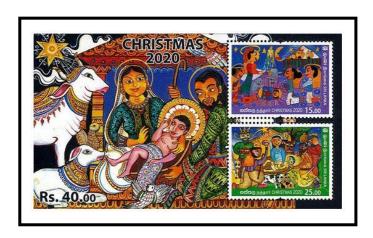

# **3. CHRISTMAS 2020**

The philatelic bureau of the department of posts has issued two postage stamps, a souvenir sheet, and miniature sheets first day cover on 04 Dec. 2020 to mark Christmas 2020.

#### 2. Souvenir Sheet