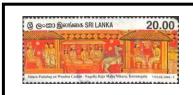

# 2. KANDY ESALA PERAHERA 2020

The philatelic bureau of the department of posts has issued three postage stamps, three souvenir sheets, a first day cover and three miniature sheet first day covers on 25 July. 2020 for the Kandy Esala perahera

#### **Details**

Date of issued : 25-Jul-2020

Denomination : 10.00, 15.00, 45.00

Catalogue No. : 10.00 - CSL 2393

15.00 - CSL 2394

45.00 - CSL 2395

Designers

Stamp : Nihal Sangabo Dias